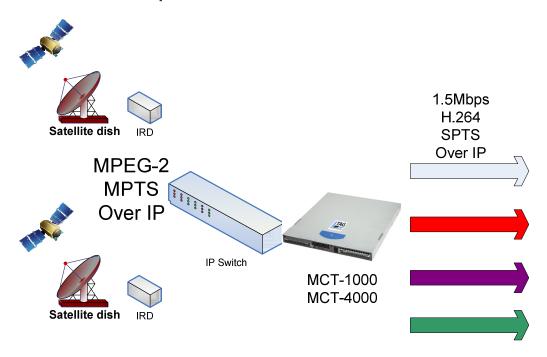

- Re encoding digital video
- MPEG-2 to H.264 Reduce bit rate
  - MPEG-2 Standard Definition broadcast quality –
    ~2.5Mbps
  - H.264 Standard Definition broadcast quality –
    ~1.5Mbps
  - HD from 19M to 5M
- Maintaining video quality !!!

- MCT-1000 Multi channel transcoder
  - Professional broadcast quality
  - From 2 (MCT-1020 ) to 8 (MCT-1080) channels per 1U server
  - Support MPEG-2 to H.264 and H.264 to MPEG-2
  - IP and ASI interfaces
  - SD TV services at 1.5Mbps