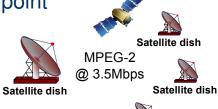

# Cost effective – starting at 2K\$ per channel !!!

- Typical applications
  - MPEG-2 -> H.264 -> MPEG-2 save on space segment in point to multipoint video distribution.
- Typical saving 2Mbps per Video
- 2Mbps = 8K\$/Month
- Transcoding cost 2.5K\$

- Typical applications
  - IPTV over DSL providing broadcast video quality
    @ 1.5mbps