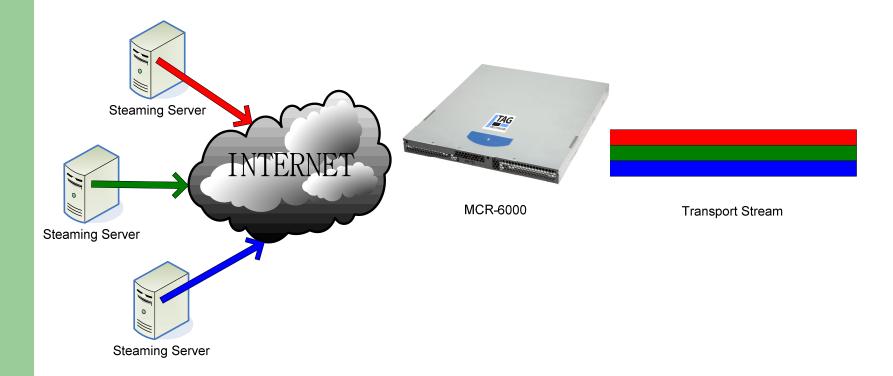

### **Audio Transcoding**

- Bridging between streaming and Broadcast
- Audio, with high quality, can be streamed today over the internet.
- In multiple hop transmission some hops can be replaced by Internet.

### **Audio Transcoding**

- MCR-6000
  - Real time audio transcoding
  - Up to 48 channels on 1U server
  - IP and ASI interfaces
  - Source redundancy

Cost effective – starting at 1K\$ per channel !!!

## **Audio Transcoding**

- Typical applications
  - Internet Radio to cable / DTH networks

Mike Termondt Phone: 1.805.649.1384

Email: Mike@satcom-services.com