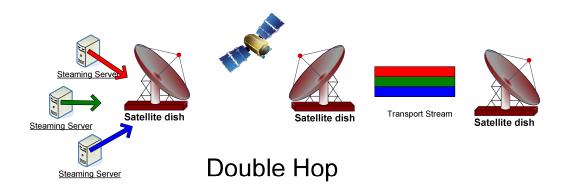

### **Audio Transcoding**

- Bridging between streaming and Broadcast
- Audio, with high quality, can be streamed today over the internet.
- In multiple hop transmission some hops can be replaced by Internet.

### **Audio Transcoding**

- Typical applications
  - Reducing number of hops in audio transmission

Internet + single Hop