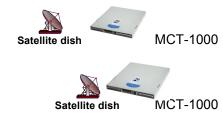

- MCT-1000 Multi channel transcoder
  - Professional broadcast quality
  - From 2 (MCT-1020 ) to 8 (MCT-1080) channels per 1U server
  - Support MPEG-2 to H.264 and H.264 to MPEG-2
  - IP and ASI interfaces
  - SD TV services at 1.5Mbps

- Typical applications
  - IPTV over DSL providing broadcast video quality
    @ 1.5mbps