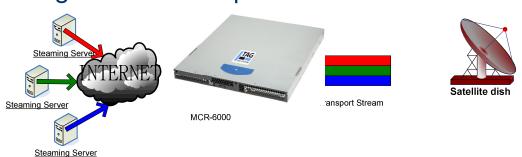

### **Audio Transcoding**

- Typical applications
  - Reducing number of hops in audio transmission

Internet + single Hop